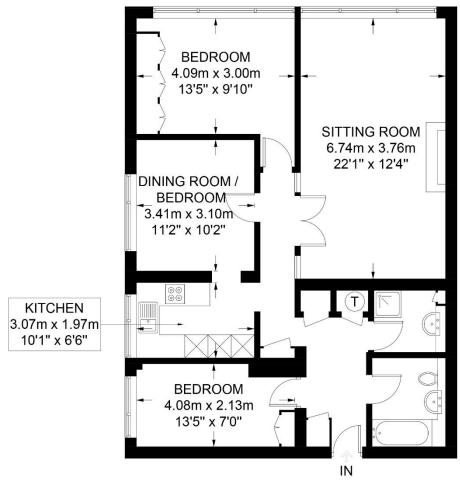

This plan is for layout guidance only. Not drawn to scale unless stated.

Windows and door openings are approximate. Whilst every care is taken in the preparation of this plan, please check all dimensions, shapes and compass bearings before making any decisions reliant upon them.