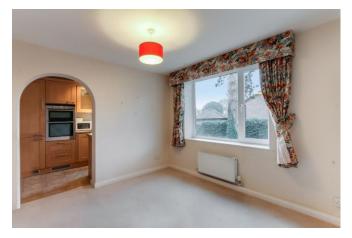

- Communal entrance hall with stairs and lift to the first floor where a solid apartment door leads to a spacious reception hall with two cloak cupboards and an airing cupboard
- Large sitting room with lovely views over the manicured communal gardens to Leckhampton Hill
- Fitted kitchen with integrated appliances and archway through to the dining room/bedroom three
- Two further bedrooms including a beautifully appointed master bedroom with fitted wardrobes
- Two bath/shower rooms
- En-bloc single garage (Number 42)
- Walking distance of a number of local amenities
- Communal heating & chain free