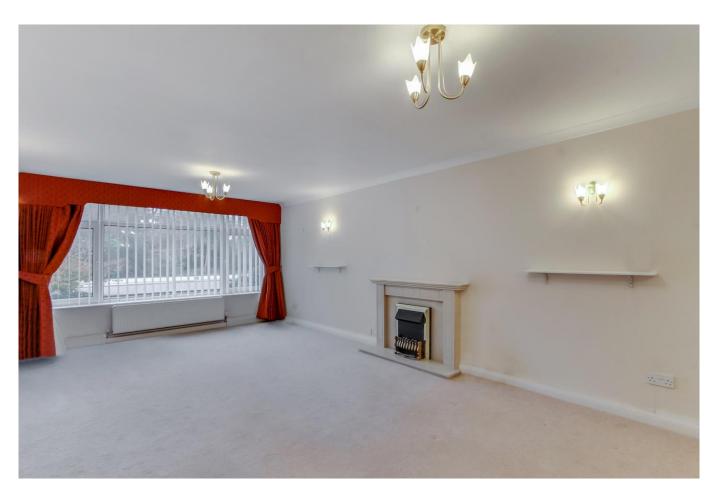

- Communal entrance hall with stairs and lift to the first floor where a solid apartment door leads to a spacious reception hall with two cloak cupboards and an airing cupboard
- Large sitting room with lovely views over the manicured communal gardens to Leckhampton Hill
- Fitted kitchen with integrated appliances and archway through to the dining room/bedroom three
- Two further bedrooms including a beautifully appointed master bedroom with fitted wardrobes
- Two bath/shower rooms
- En-bloc single garage (Number 42)
- Walking distance of a number of local amenities
- Communal heating & chain free