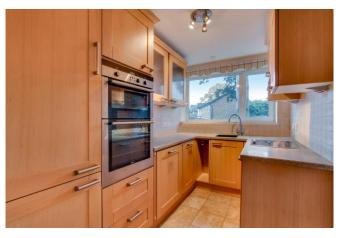

- Communal entrance hall with stairs and lift to the first floor where a solid apartment door leads to a spacious reception hall with two cloak cupboards and an airing cupboard
- Large sitting room with lovely views over the manicured communal gardens to Leckhampton Hill
- Fitted kitchen with integrated appliances and archway through to the dining room/bedroom three
- Two further bedrooms including a beautifully appointed master bedroom with fitted wardrobes
- Two bath/shower rooms
- En-bloc single garage (Number 42)
- Walking distance of a number of local amenities
- Communal heating & chain free

#### **DESCRIPTION**

Withyholt Court is a purpose built development of two apartment blocks standing in magnificent gardens. Number 31 is located on the first floor and may be accessed by both lift and stairs. Significant improvements and alterations have been made to the property over the years including upgrading the kitchen and both bath/shower rooms. If a third bedroom is required, then we believe it would be relatively straight forward to convert the property back into its original layout.